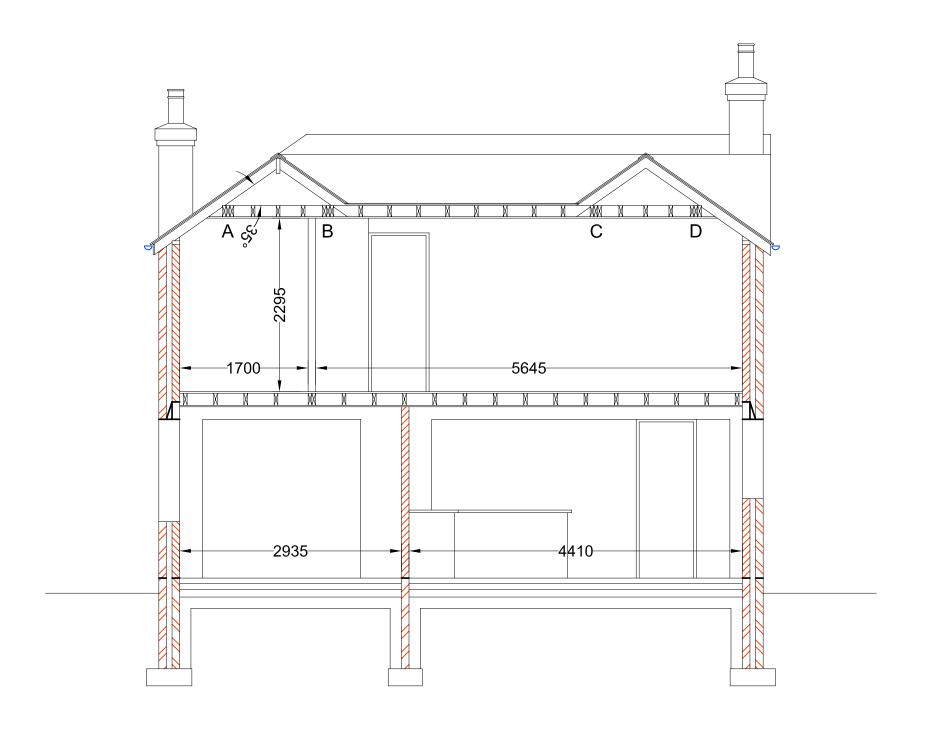

Drawn Checked Approved

Job No Drawing No Rev

Drawing Title

Section A- A

Scale 1/50

Drawn Checked Approved

Job No Drawing No Rev

Client